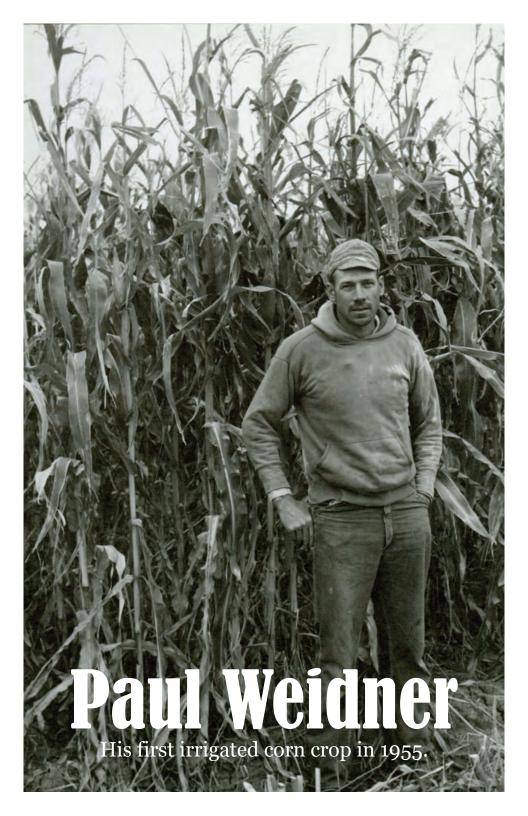

Paul was a farmer and enjoyed raising cattle. He also enjoyed participating in the Old Time Harvest, anything to do with

Haskell County history, and he loved dancing with his bride.

He believed in civic duty serving on the Sublette Board of Education, the ASCS board, and was a 4-H Leader. He was elected County Commissioner from 1966 until 1993, and served as President of the Kansas County Commissioner Association in 1983.