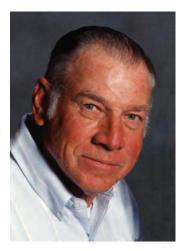

Paul Weidner, 90, passed away on Thursday, January 12, 2017, at his home in rural Haskell County. He was born on January 28, 1926, to Paul Oswald and Alta Marie (Moore) Weidner on the family homestead. He graduated from Sublette High School in 1943. He married Gertrude Ellen Ellsaesser on July 28, 1948.