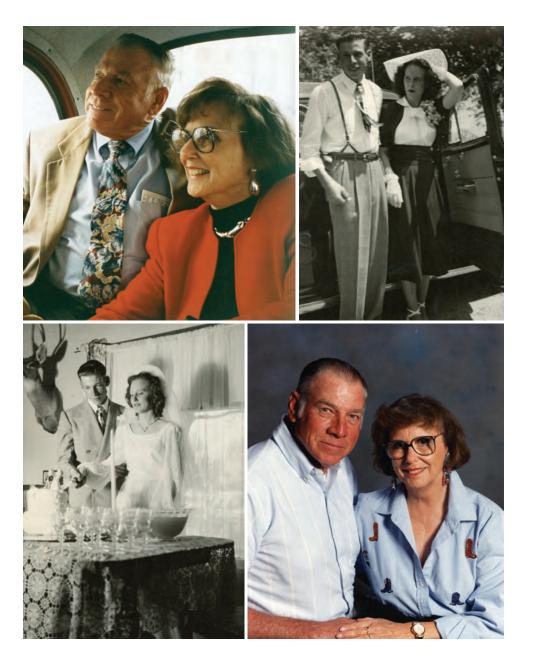

Paul Weidner, 90, passed away on Thursday, January 12, 2017, at his home in rural Haskell County. He was born on January 28, 1926, to Paul Oswald and Alta Marie (Moore) Weidner on the family homestead. He graduated from Sublette High School in 1943. He married Gertrude Ellen Ellsaesser on July 28, 1948.

He is survived by his wife of 68 years, Gertrude Weidner; daughters, Fawn Rizzo of Livingston, NJ, Kim and husband Dave Thornburrow of Manhattan, KS; sons, Jay and wife Janice of Pullman, WA, Steve and wife Janet of Sublette, Ken and wife Meg of Copeland; 10 Grandchildren and one Great Grandson; sister, Mary and husband Bob Malone of Montezuma, KS; brother-in-law, Walt Loucks of Phoenix, AZ. He is preceded in death by his sister, Thelma Loucks; son-in-law Richard Rizzo.